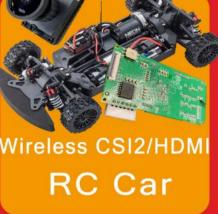

### RC Racing within AR and MR

\* This product is for RC racing. It integrated AR and MR. It means players can feel the most surreal experience.

\* Two real-time communication channels. HID is the control channel, and HDMI is video channel.

- \* Al models were integrated to RC racing. With the rule-based Inference engine, it can create simulated environment merged with AR and MR.
- \* Using 5GHz channel for real-time HDMI video streaming.