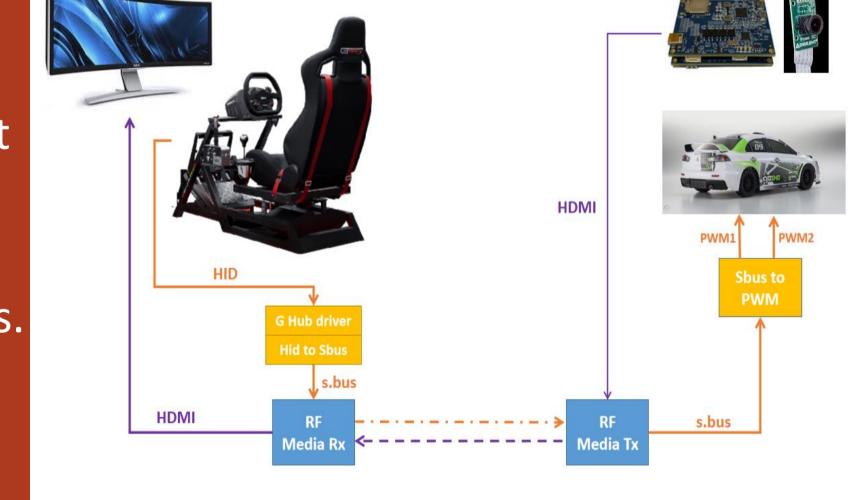

### RC Racing within AR and MR

\* This product is for RC racing. It integrated AR and MR. It means players can feel the most surreal experience.

\* Two real-time communication channels. HID is the control channel, and HDMI is video channel.

- \* Al models were integrated to RC racing. With the rule-based Inference engine, it can create simulated environment merged with AR and MR.
- \* Using 5GHz channel for real-time HDMI video streaming.