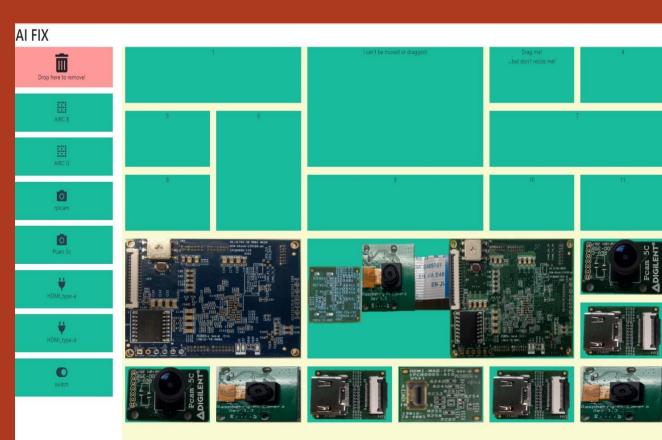

### **AiFix**

- \* A dynamic customized GUI for web SCADA and AI SPC system.
- \* Users can develop and test hardware in web browsers.